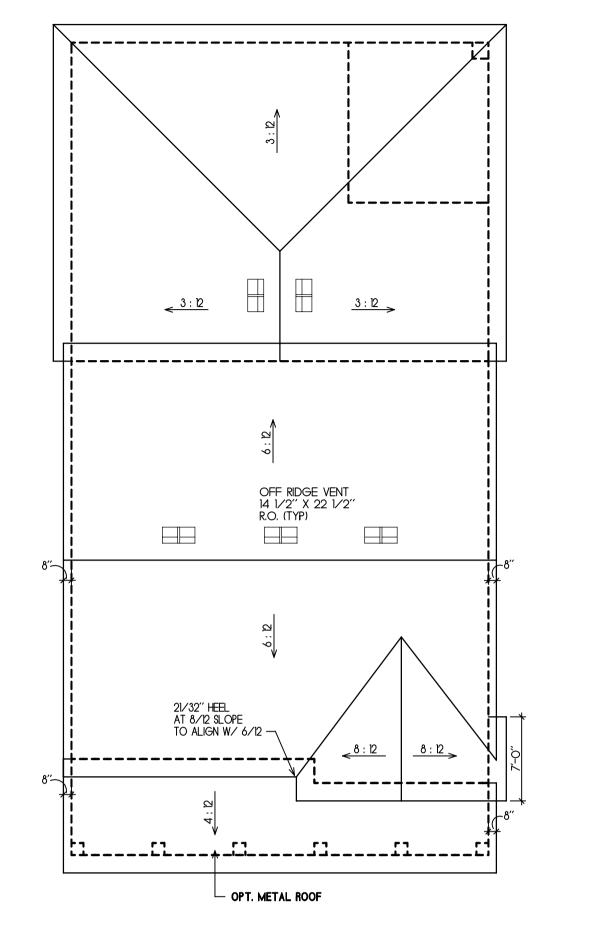

## **ROOF PLAN** SCALE: 1/8" = 1' - 0"

| ROOF VENT CALCULATIONS: |                 |       |                | (LOMANCO 770D VENT (140 SQ IN)) |                          |
|-------------------------|-----------------|-------|----------------|---------------------------------|--------------------------|
| FIRST<br>FLOOR          | SECOND<br>FLOOR |       | FIRST<br>FLOOR | SECOND<br>FLOOR                 |                          |
| 922                     | 1180            | / 300 | 3.07           | 3.93                            | NFA TOTAL                |
| 3.07                    | 3.93            | / 2   | 1.53           | 1.96                            | NFA INTAKE / NFA EXHAUST |
| 1.53                    | 1.96            | X 144 | 221.28         | 283.2                           | SQ. IN. VENTING REQ.     |
| 221.28                  | 283.2           | /140  | 1.58           | 2.02                            | VENTS REQ                |
|                         |                 |       | 2              | 3                               | INSTALLED VENTS          |