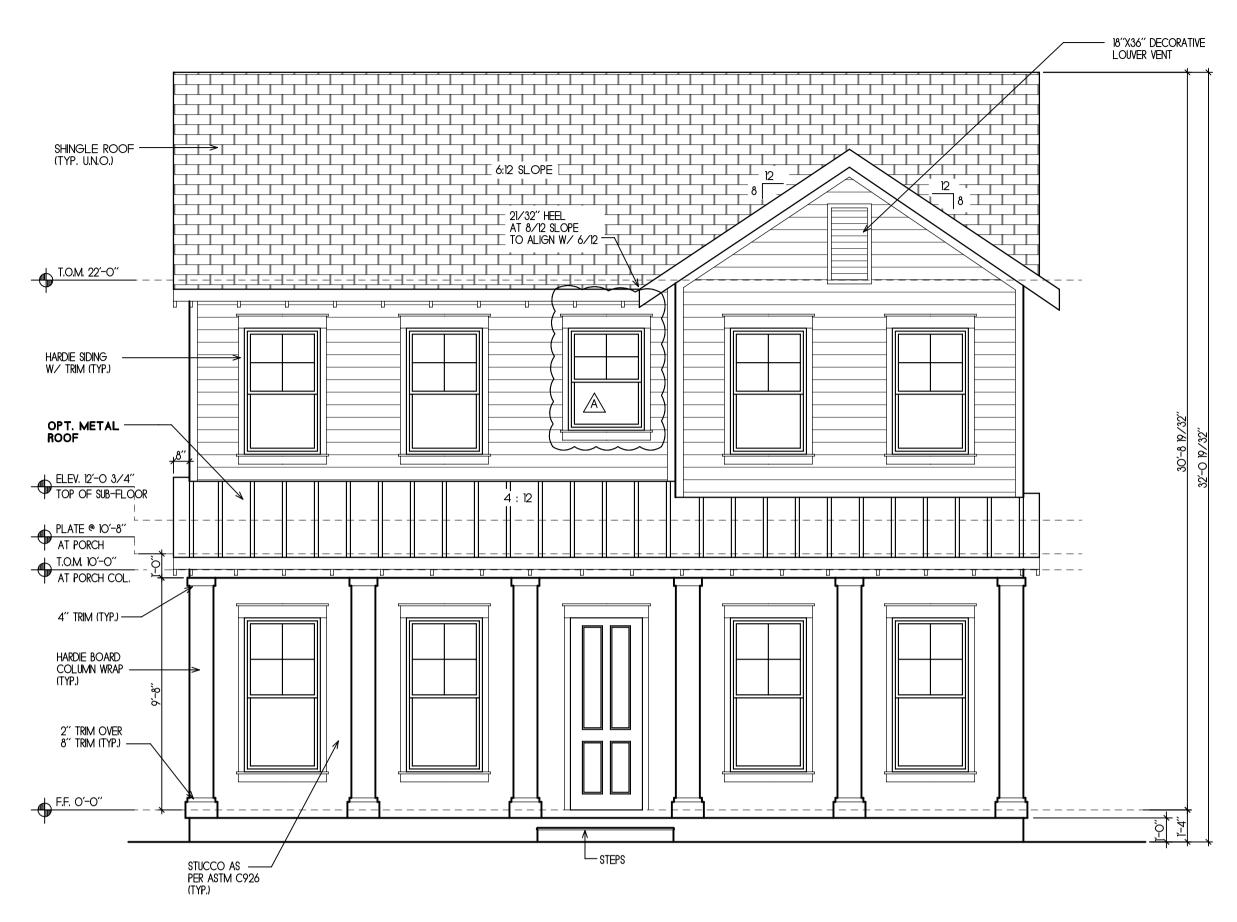

FRONT ELEVATION TRADITIONAL SCALE: 1⁄4″ = 1′ - 0″

STUCCO ON FRAMED WALL NOTE: EXTERIOR FINISH CONSISTING OF CEMENTIOUS FINISH AS PER ASTM C926 OVER METAL LATH BACKED WITH 15# FELT OVER "FORTIFIBER" OR "TYVEK" HOUSE WRAP.

BANDING NOTE:

RETURN BANDING BY 2'-O" AT SIDES (TYP. U.N.O.) COLUMNS WILL HAVE BANDING ON ALL SIDES (WHEN APPLICABLE)