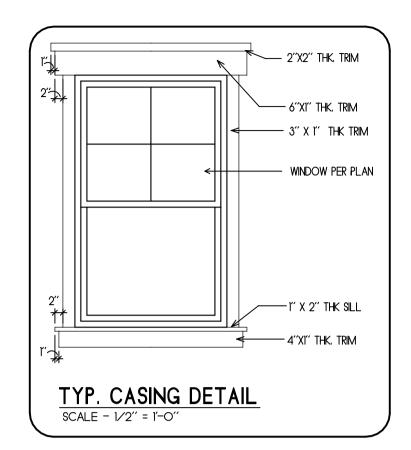

---|
| FIRST<br>FLOOR          | SECOND<br>FLOOR |       | FIRST<br>FLOOR | SECOND<br>FLOOR                 |                          |
| 922                     | 1180            | / 300 | 3.07           | 3.93                            | NFA TOTAL                |
| 3.07                    | 3.93            | / 2   | 1.53           | 1.96                            | NFA INTAKE / NFA EXHAUST |
| 1.53                    | 1.96            | X 144 | 221.28         | 283.2                           | SQ. IN. VENTING REQ.     |
| 221.28                  | 283.2           | /140  | 1.58           | 2.02                            | VENTS REQ                |
|                         |                 |       | 2              | 3                               | INSTALLED VENTS          |







FRONT ELEVATION TRADITIONAL SCALE: 1⁄4″ = 1′ - 0″

STUCCO ON FRAMED WALL NOTE: EXTERIOR FINISH CONSISTING OF CEMENTIOUS FINISH AS PER ASTM C926 OVER METAL LATH BACKED WITH 15# FELT OVER "FORTIFIBER" OR "TYVEK" HOUSE WRAP.

BANDING NOTE:

RETURN BANDING BY 2'-O" AT SIDES (TYP. U.N.O.) COLUMNS WILL HAVE BANDING ON ALL SIDES (WHEN APPLICABLE)