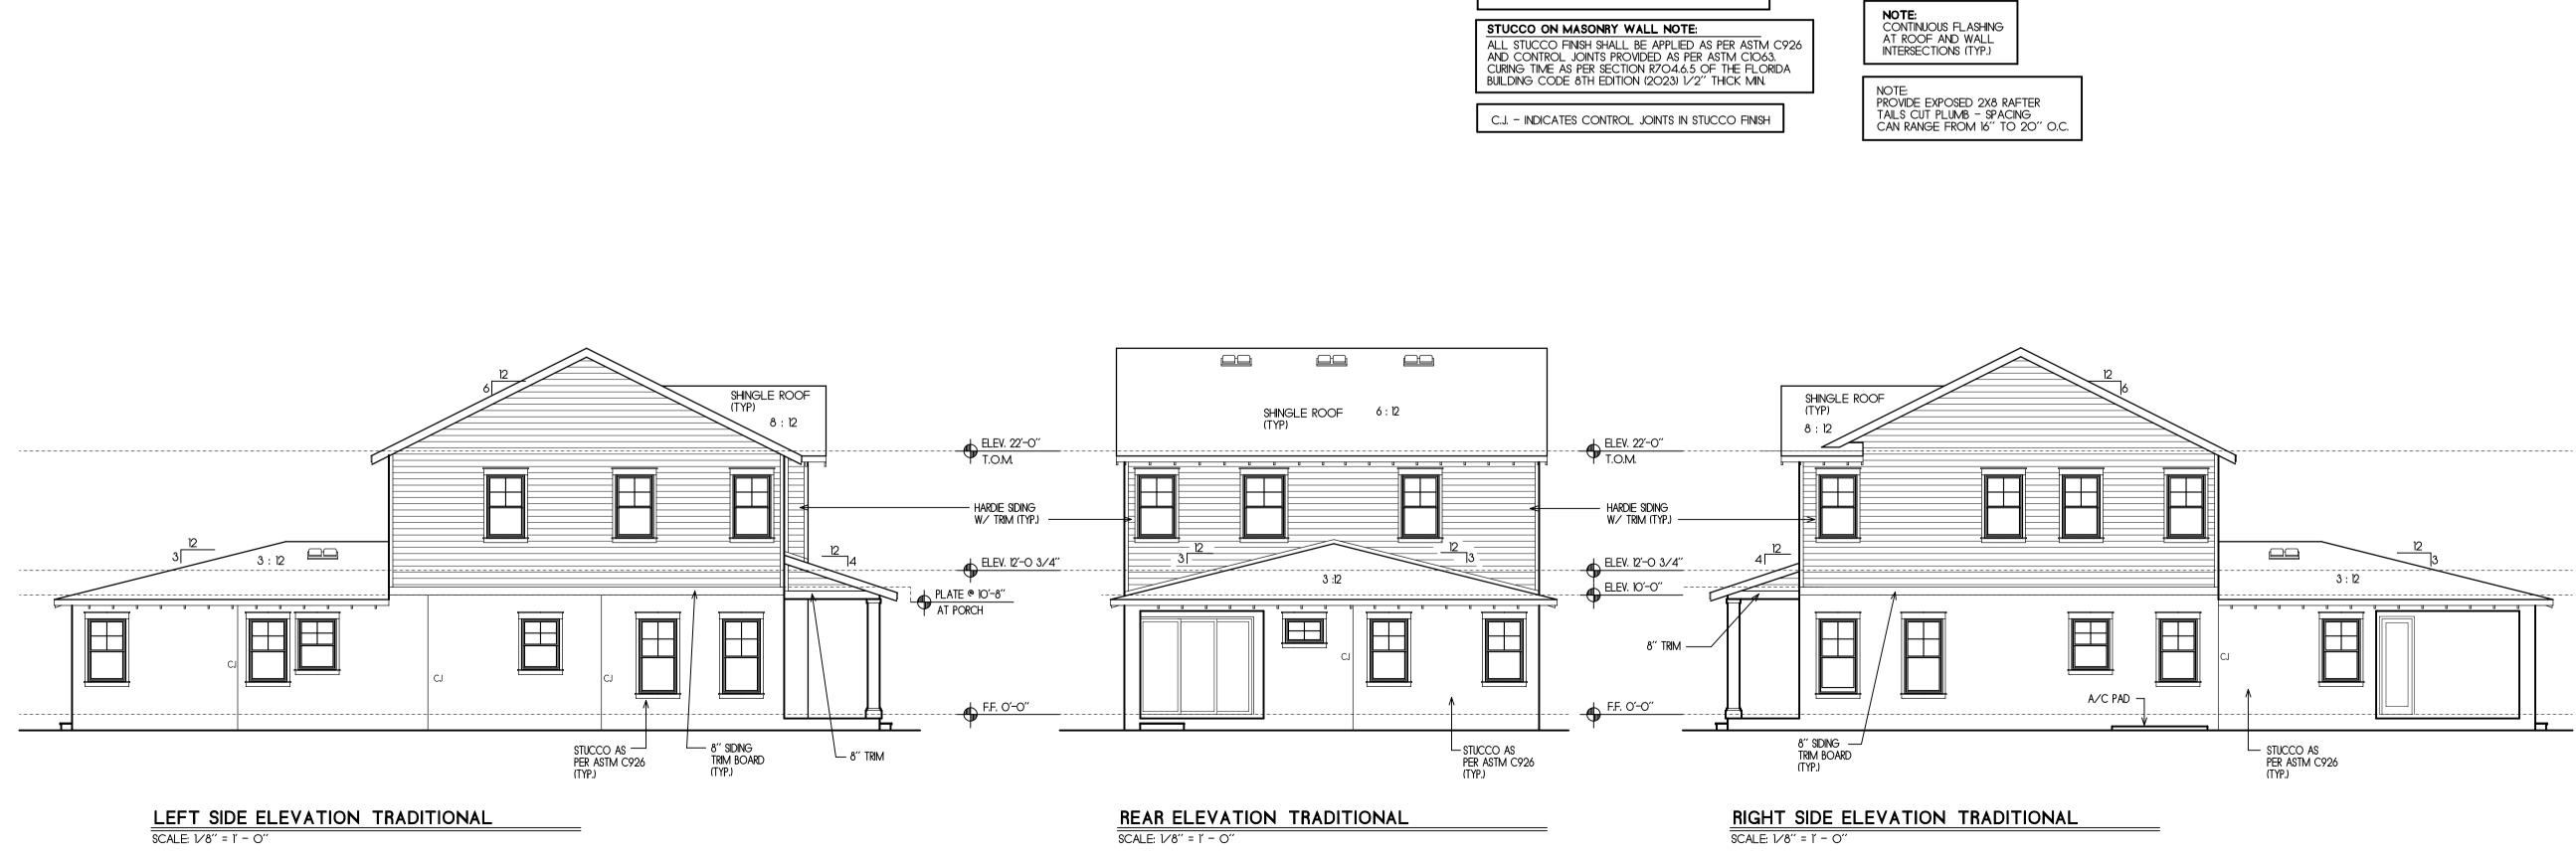

FRONT ELEVATION TRADITIONAL SCALE: 1⁄4″ = 1′ - 0″

STUCCO ON FRAMED WALL NOTE: EXTERIOR FINISH CONSISTING OF CEMENTIOUS FINISH AS PER ASTM C926 OVER METAL LATH BACKED WITH 15# FELT OVER "FORTIFIBER" OR "TYVEK" HOUSE WRAP.

BANDING NOTE:

RETURN BANDING BY 2'-O" AT SIDES (TYP. U.N.O.) COLUMNS WILL HAVE BANDING ON ALL SIDES (WHEN APPLICABLE)